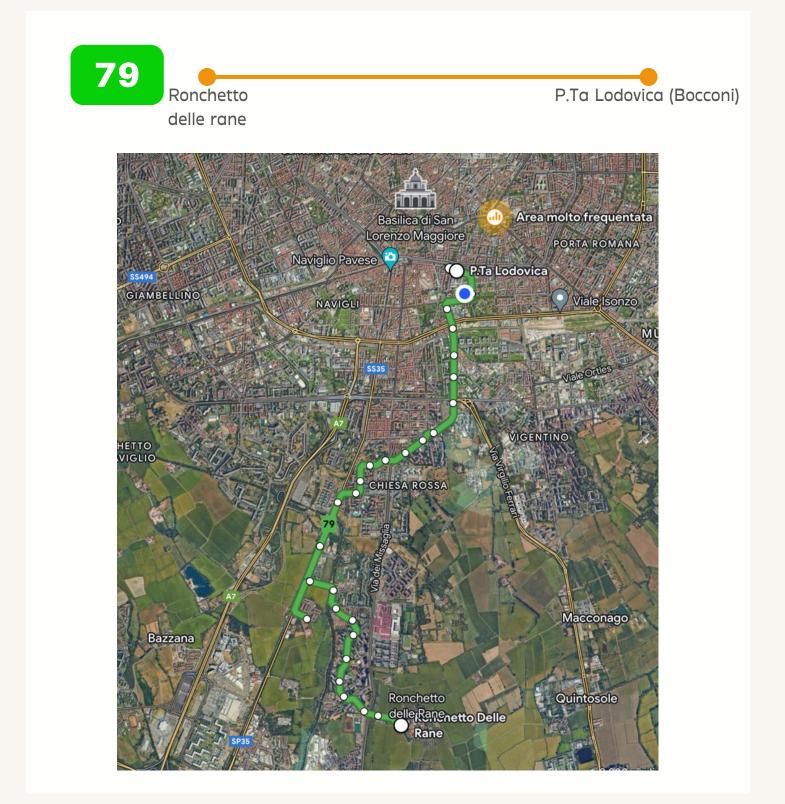

#### **PRINCIPAL TRAMS**

Here there are **only** the **tram that connect** *Bocconi* with the rest of Milan :

BUS