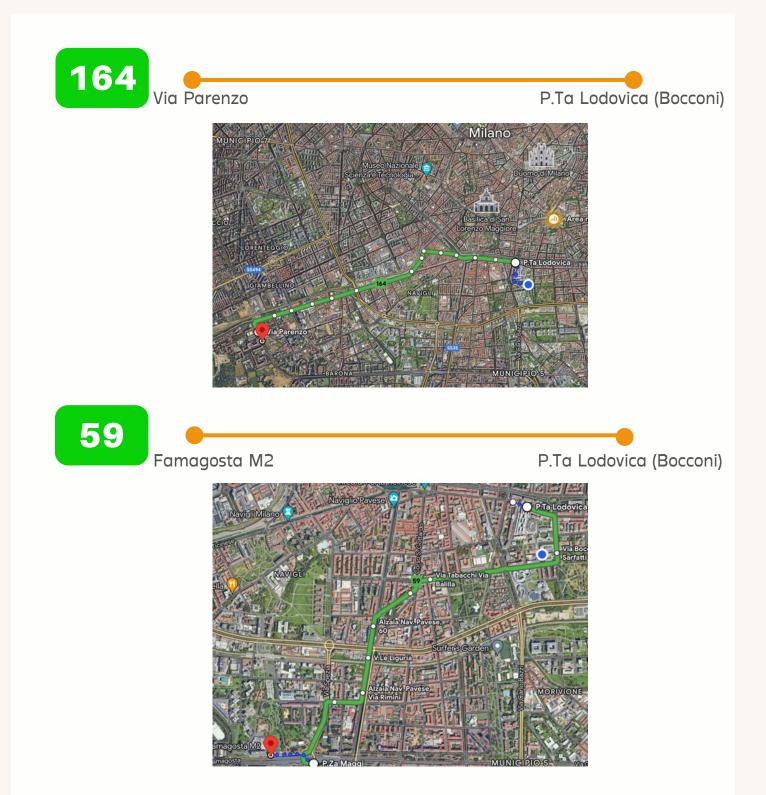

#### **PRINCIPAL TRAMS**

Here there are **only** the **tram that connect** *Bocconi* with the rest of Milan :

BUS