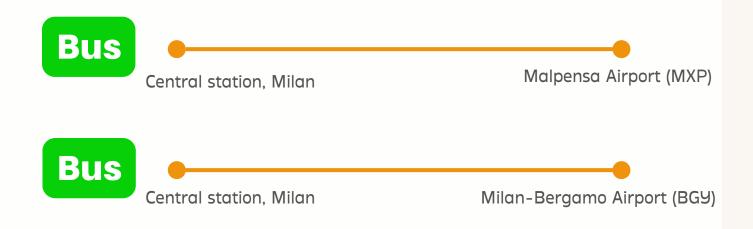

### **USEFUL TIPS** CENTRAL STATION

It is very useful to know that the central station of Milan has many connection with the airports of the region.

Here you can find them :