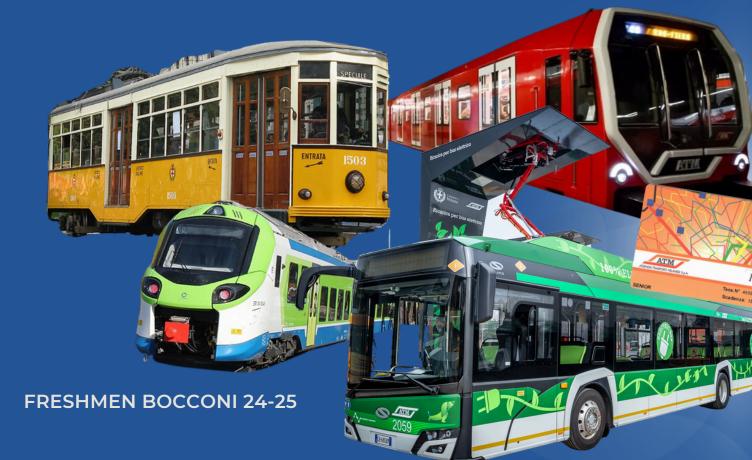

#### **GUIDE ON**

# TRANSPORT IN MILAN

Made by: Dario Negretti





### INDEX

#### 01 MEANS OF TRANSPORTS

- Metro
- Tram
- Bus
- Urban trains
- Useful tips

### 02 HOW TO GET A SUBSCRIPTION

#### ATM card



This guide is written by students with no intention of replacing university materials. It constitutes a useful tool for learning about the University but is not an official source and does not guarantee information as complete as the material recommended by the University itself.

### PANORAMIC

MEANS OF TRANSPORT :

# • METRO

- BUS
- TRAM
- URBAN TRAINS



### METRO CITY AND AREAS

There are 5 lines of metro in Milan :



























Here there are **only** the **tram that connect** *Bocconi* with the rest of Milan :







#### **PRINCIPAL TRAMS**

Here there are **only** the **tram that connect** *Bocconi* with the rest of Milan :