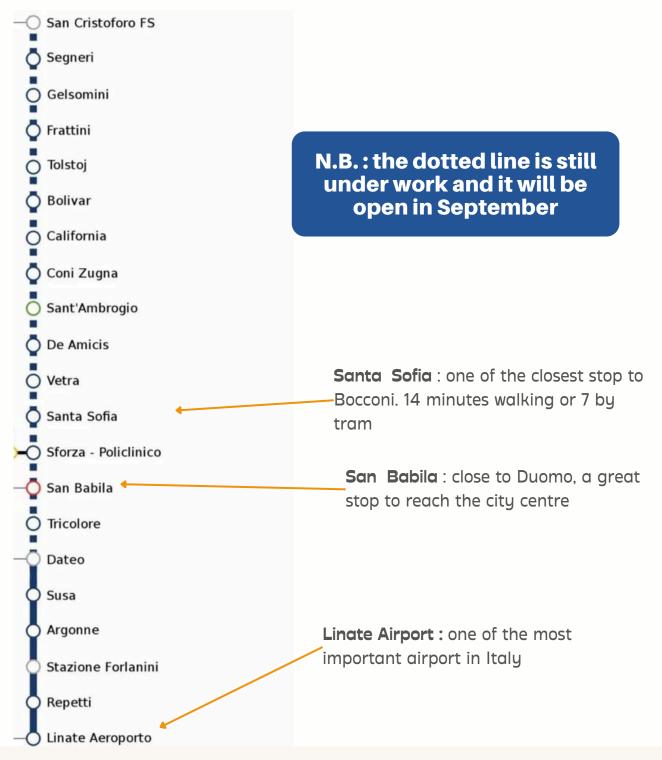

### METRO CITY AND AREAS

There are 5 lines of metro in Milan :

Here there are **only** the **tram that connect** *Bocconi* with the rest of Milan :

### **USEFUL TIPS** CENTRAL STATION

It is very useful to know that the central station of Milan has many connection with the airports of the region.

Here you can find them :