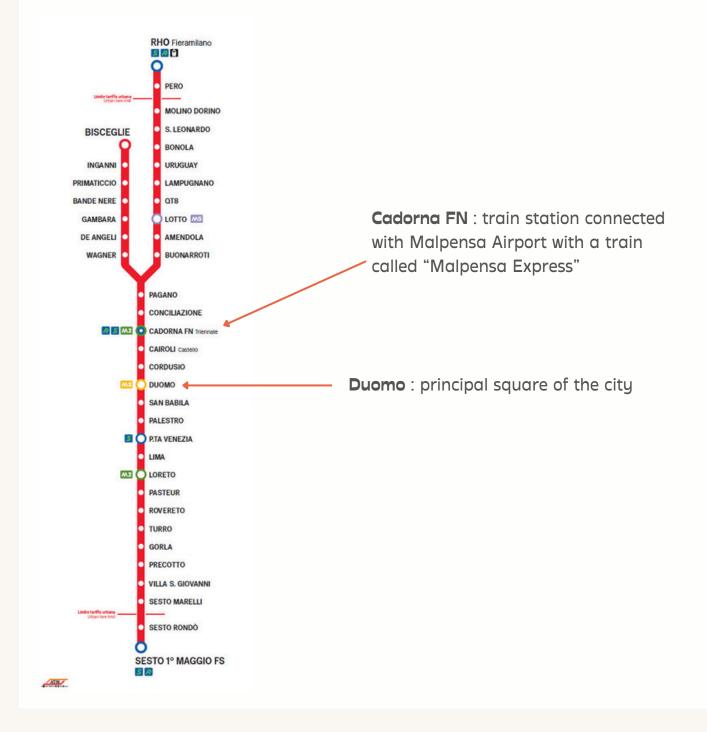

### **USEFUL TIPS** CENTRAL STATION

It is very useful to know that the central station of Milan has many connection with the airports of the region.

Here you can find them :