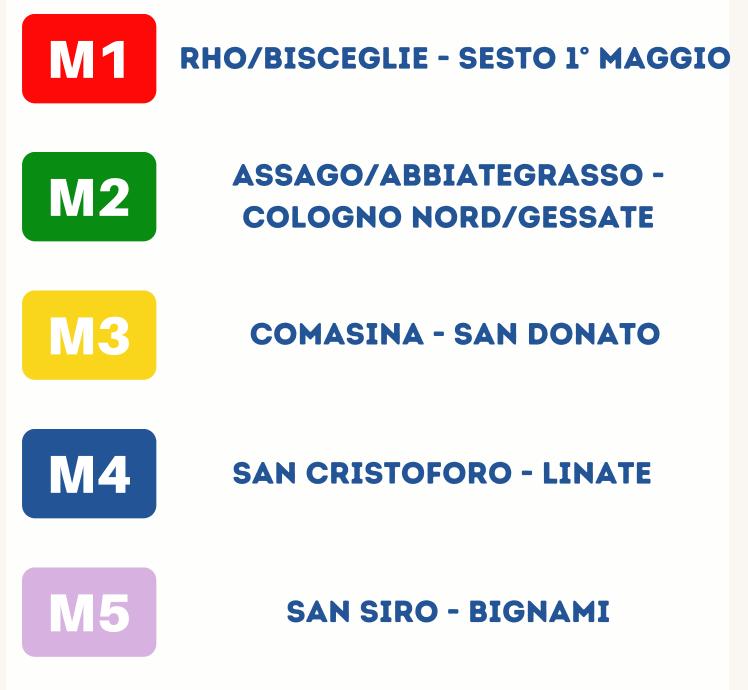

### METRO CITY AND AREAS

There are 5 lines of metro in Milan :

Here there are **only** the **tram that connect** *Bocconi* with the rest of Milan :