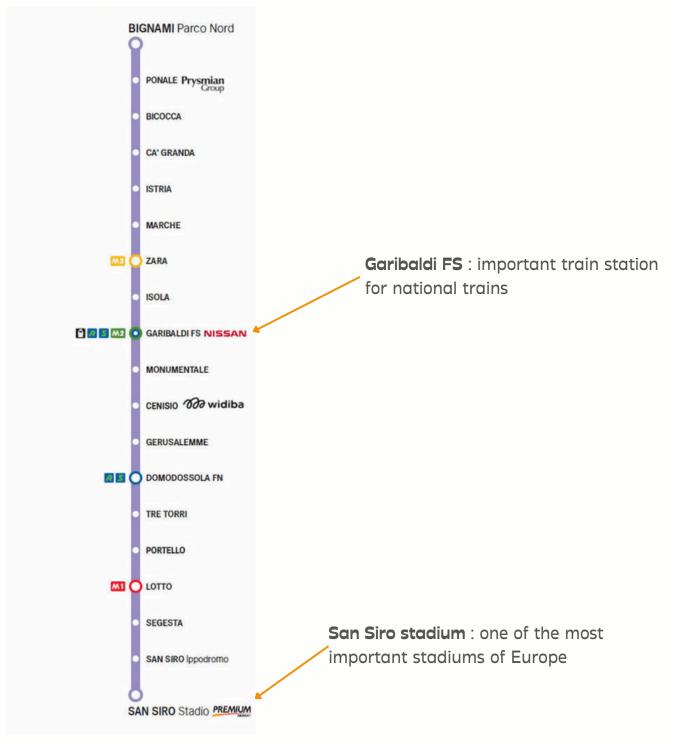

### METRO CITY AND AREAS

There are 5 lines of metro in Milan :

Here there are **only** the **tram that connect** *Bocconi* with the rest of Milan :

### **USEFUL TIPS** CENTRAL STATION

It is very useful to know that the central station of Milan has many connection with the airports of the region.

Here you can find them :