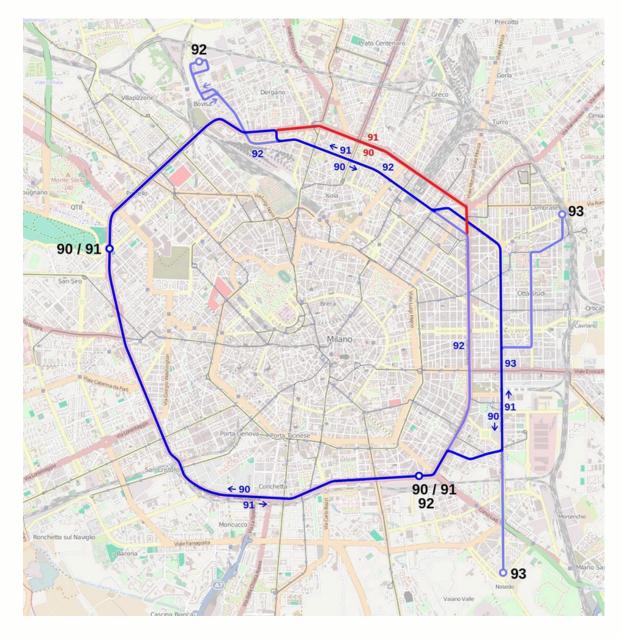

#### **PRINCIPAL BUSSES**

In these pages there are **only** the **busses that connect** *Bocconi* with the rest of Milan. 90 and 91 are the most historical bus lines of Milan. They pass around the city at all hours every 15 minutes (30 during night).

- 90 goes clockwise
- 91 goes counterclockwise