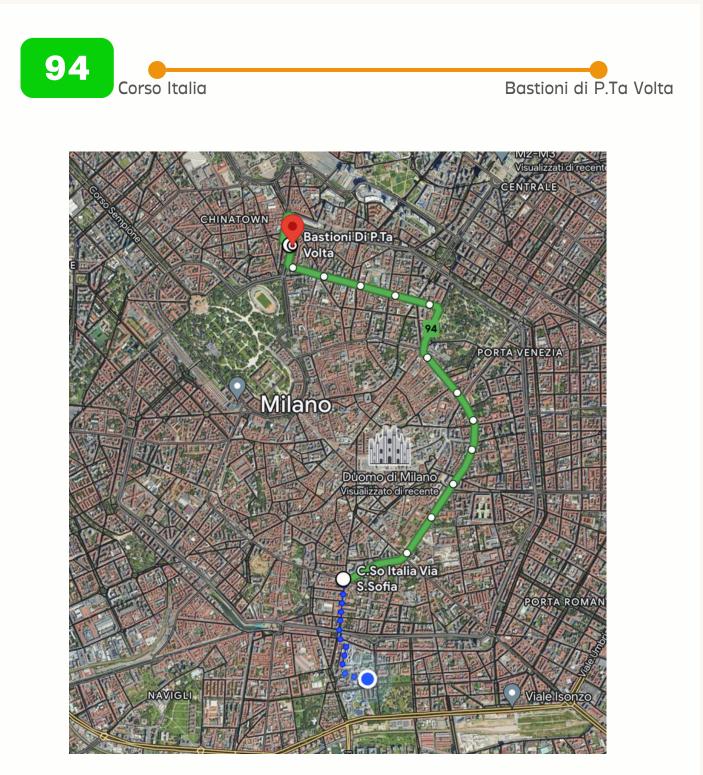

#### **PRINCIPAL BUSSES**

In these pages there are **only** the **busses that connect** *Bocconi* with the rest of Milan. 90 and 91 are the most historical bus lines of Milan. They pass around the city at all hours every 15 minutes (30 during night).

- 90 goes clockwise
- 91 goes counterclockwise