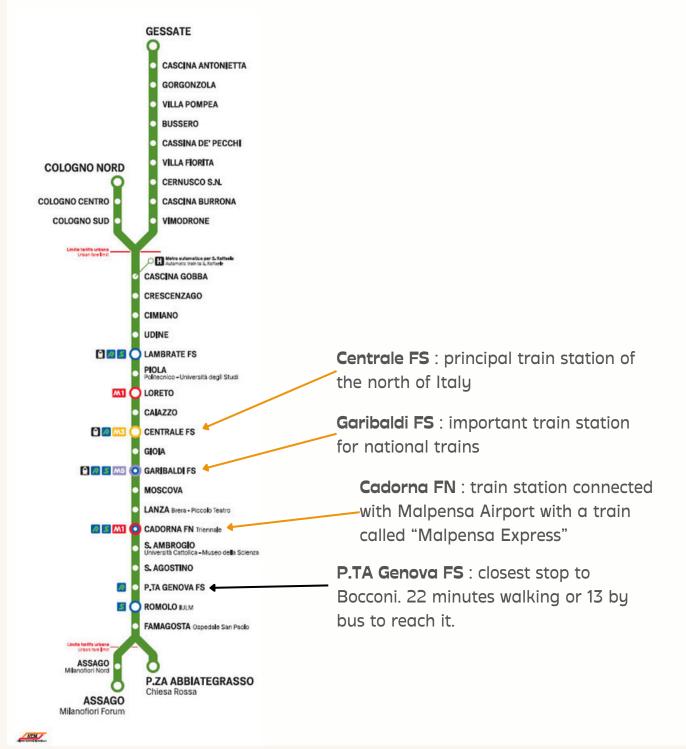

### METRO CITY AND AREAS

There are 5 lines of metro in Milan :

Here there are **only** the **tram that connect** *Bocconi* with the rest of Milan :

### **USEFUL TIPS** CENTRAL STATION

It is very useful to know that the central station of Milan has many connection with the airports of the region.

Here you can find them :