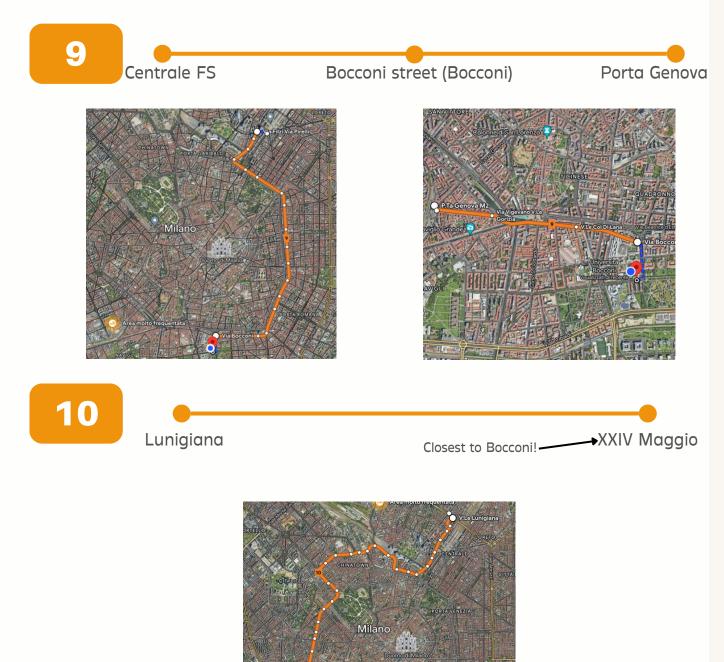

#### **PRINCIPAL BUSSES**

In these pages there are **only** the **busses that connect** *Bocconi* with the rest of Milan. 90 and 91 are the most historical bus lines of Milan. They pass around the city at all hours every 15 minutes (30 during night).