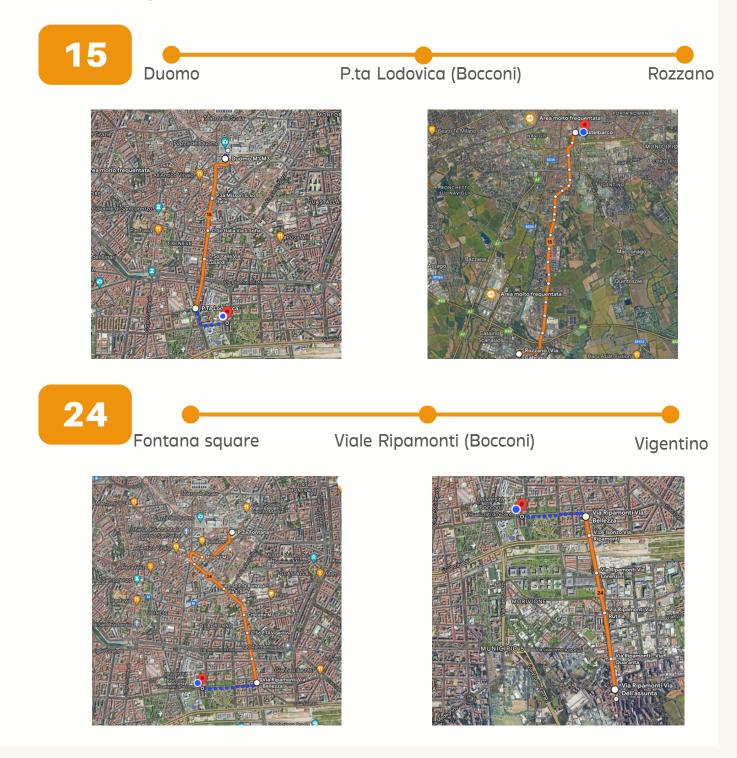

#### **PRINCIPAL TRAMS**

Here there are **only** the **tram that connect** *Bocconi* with the rest of Milan :

BUS