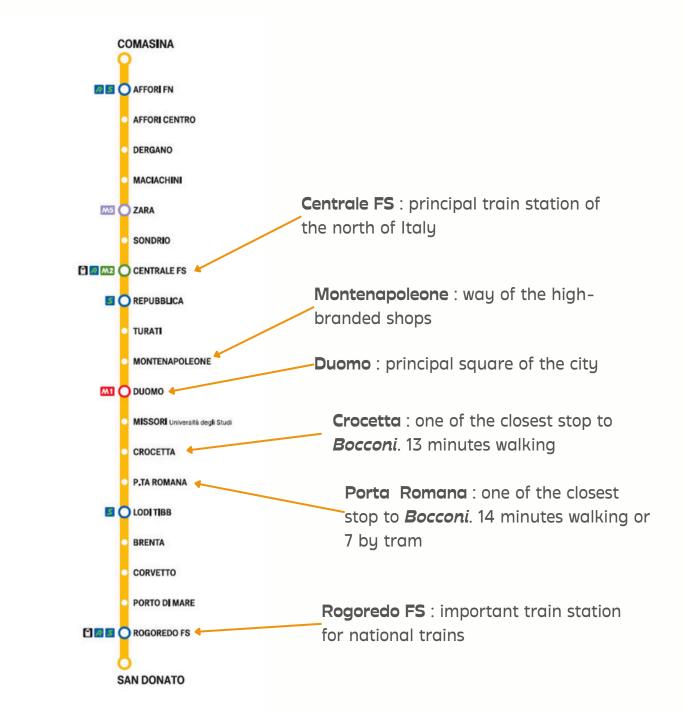

### METRO CITY AND AREAS

There are 5 lines of metro in Milan :

Here there are **only** the **tram that connect** *Bocconi* with the rest of Milan :

### **USEFUL TIPS** CENTRAL STATION

It is very useful to know that the central station of Milan has many connection with the airports of the region.

Here you can find them :