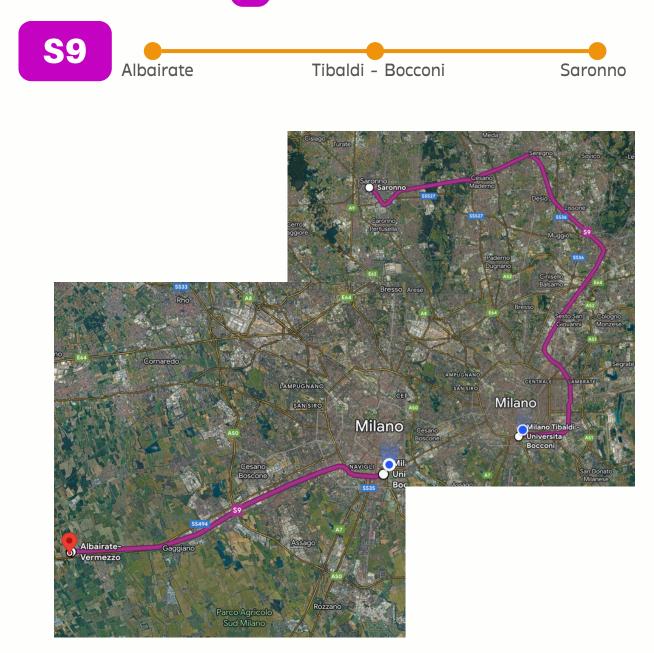

# URBAN TRAINS

There a lot of trains that connect the urban and the suburban areas of Milan. The most useful for **Bocconi** is **S9** 